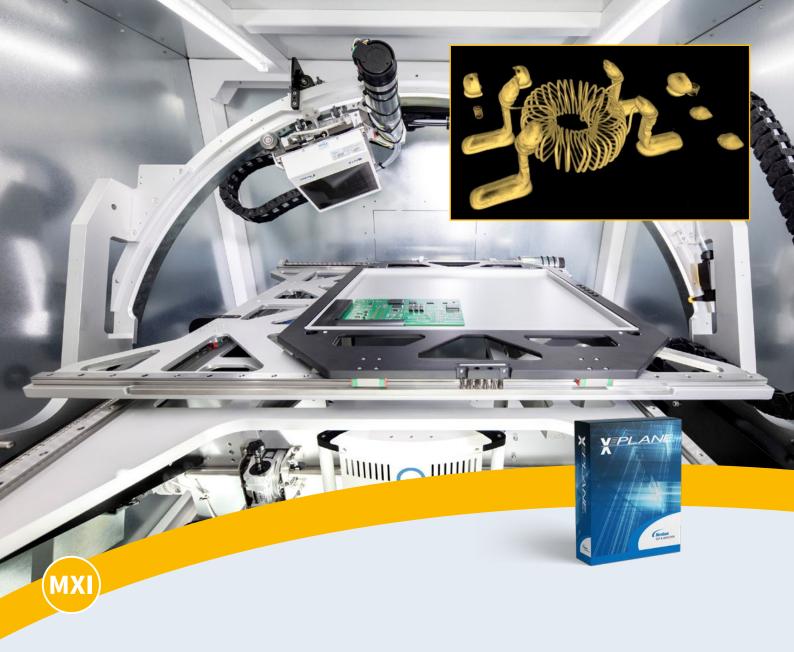

## Fast and easy 3D X-ray imaging

X-plane Pro delivers high resolution 3D X-ray images of large objects such as printed circuit boards and electronics. Enabling non-destructive 3D inspection of BGAs, QFNs, Flip Chips, Micro-bumps, TSVs and other optically hidden features.

## Pioneering Software

Complimentary to computed tomography (CT), X-plane Pro enables high resolution 3D imaging of large objects such as printed circuit boards without compromise on resolution.

By capturing multiple X-ray images at different angles around an object, a 3D model of the object can be created. Advanced reconstruction algorithms with intelligent artefact corrections deliver high quality 3D images.

Revealing hidden details, such as voiding or defects, without destroying the object. Ease of use and fast scan times enable high throughput.

| Technical Specifications    |                                            |
|-----------------------------|--------------------------------------------|
| X-ray tube                  | Microfocus, 30kV – 160kV, 20W max          |
| Max inclination angle       | 55° (detector centre); 65° (detector edge) |
| Theta angular range         | 0 - 360°                                   |
| Field of view               | 1mm - 90 mm                                |
| Resolution                  | Up to 0.3 μm / voxel                       |
| Volume size                 | Up to 2000 x 2000 x 2000 voxels            |
| Max inspection area         | 450mm x 400mm                              |
| Typical Scan time           | 30 seconds – 5 minutes                     |
| Typical reconstruction time | 1 minute                                   |