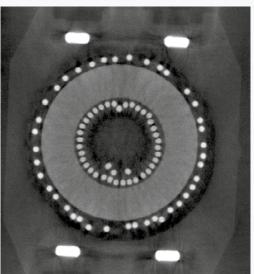

Revealing hidden details, such as voiding or defects, without destroying the object. Ease of use and fast scan times enable high throughput.

| Technical Specifications    |                                            |
|-----------------------------|--------------------------------------------|
| X-ray tube                  | Microfocus, 30kV – 160kV, 20W max          |
| Max inclination angle       | 55° (detector centre); 65° (detector edge) |
| Theta angular range         | 0 - 360°                                   |
| Field of view               | 1mm - 90 mm                                |
| Resolution                  | Up to 0.3 μm / voxel                       |
| Volume size                 | Up to 2000 x 2000 x 2000 voxels            |
| Max inspection area         | 450mm x 400mm                              |
| Typical Scan time           | 30 seconds – 5 minutes                     |
| Typical reconstruction time | 1 minute                                   |