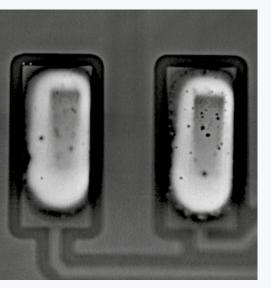

Revealing hidden details, such as voiding or defects, without destroying the object. Ease of use and fast scan times enable high throughput.

| Technical Specifications    |                                            |
|-----------------------------|--------------------------------------------|
| X-ray tube                  | Microfocus, 30kV – 160kV, 20W max          |
| Max inclination angle       | 55° (detector centre); 65° (detector edge) |
| Theta angular range         | 0 - 360°                                   |
| Field of view               | 1mm - 90 mm                                |
| Resolution                  | Up to 0.3 μm / voxel                       |
| Volume size                 | Up to 2000 x 2000 x 2000 voxels            |
| Max inspection area         | 450mm x 400mm                              |
| Typical Scan time           | 30 seconds – 5 minutes                     |
| Typical reconstruction time | 1 minute                                   |