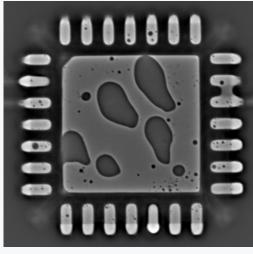

Revealing hidden details, such as voiding or defects, without destroying the object. Ease of use and fast scan times enable high throughput.

| Technical Specifications    |                                            |
|-----------------------------|--------------------------------------------|
| X-ray tube                  | Microfocus, 30kV – 160kV, 20W max          |
| Max inclination angle       | 55° (detector centre); 65° (detector edge) |
| Theta angular range         | 0 - 360°                                   |
| Field of view               | 1mm - 90 mm                                |
| Resolution                  | Up to 0.3 μm / voxel                       |
| Volume size                 | Up to 2000 x 2000 x 2000 voxels            |
| Max inspection area         | 450mm x 400mm                              |
| Typical Scan time           | 30 seconds – 5 minutes                     |
| Typical reconstruction time | 1 minute                                   |