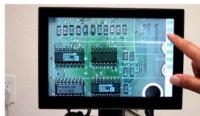

Dual screen output with an HDMI splitter (not included)

Touchscreen control with preset zoom

Innovative Microscopes ground-breaking new digital microscope, the DM-S7. This revolutionary high performance digital microscope inspection system allows image capturing without a computer. The 10.1" Capacitive Touch screen allows you to take pictures directly from the screen.