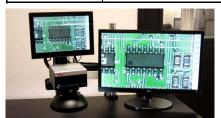

Dual screen output with an HDMI splitter (not included)

Touchscreen control with preset zoom

Innovative Microscopes ground-breaking new digital microscope, the DM-S7. This revolutionary high performance digital microscope inspection system allows image capturing without a computer. The 10.1" Capacitive Touch screen allows you to take pictures directly from the screen.