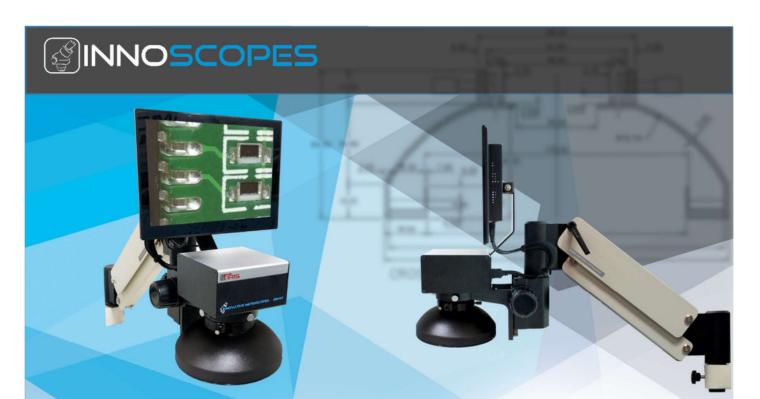

Dual screen output with an HDMI splitter (not included)

Touchscreen control with preset zoom

Innovative Microscopes ground-breaking new digital microscope, the DM-S7. This revolutionary high performance digital microscope inspection system allows image capturing without a computer. The 10.1" Capacitive Touch screen allows you to take pictures directly from the screen.

The use of a digital microscope is becoming essential as the components gets smaller to accommodate more parts on a PCB surface. The new digital microscope enables users to improve quality and increase output efficiency while being ergonomic. The DM-S7 is ideal for first article inspections, all electronic printed circuit board inspections, CNC industrial applications, medical, and aerospace applications. Every aspect of use has been taken into account during the design process, providing an effortless user experience across all industries and increased user comfort. The DM-S7 includes the 10.1 Capacitive Touch Screen high resolution display, sturdy articulating arm, diffused dome light, and 8GB USB thumb drive.