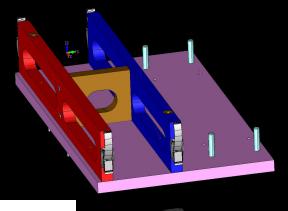

Quick change screen printing system for in-line screen printing.

Insert the support frame into your machine once and leave it. Individual support plates all work off of the same zero point using a pin and bushing locating system Sturdy quick release clamps secure plate to frame for reliable and repeatable printing.

The rear vertical wall is movable and can be set at an infinite specific position to accommodate the distance of your conveyor width.

Support plates can range from very complex to a simple flat open area.