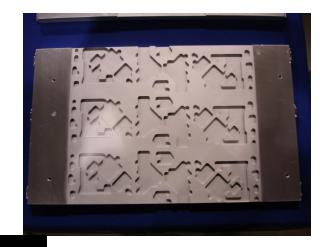

The rear vertical wall is movable and can be set at an infinite specific position to accommodate the distance of your conveyor width.

Support plates can range from very complex to a simple flat open area.