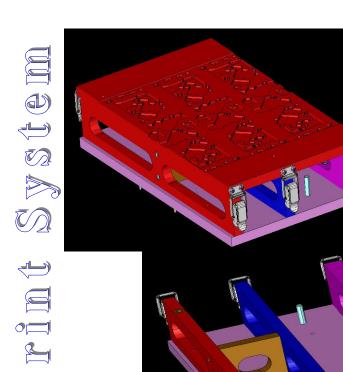

Quick change screen printing system for in-line screen printing.

Insert the support frame into your machine once and leave it. Individual support plates all work off of the same zero point using a pin and bushing locating system Sturdy quick release clamps secure plate to frame for reliable and repeatable printing.

The rear vertical wall is movable and can be set at an infinite specific position to accommodate the distance of your conveyor width.

Support plates can range from very complex to a simple flat open area.