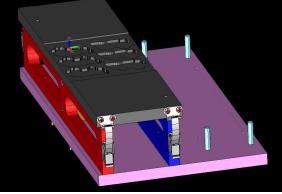

Quick change screen printing system for in-line screen printing.

Insert the support frame into your machine once and leave it. Individual support plates all work off of the same zero point using a pin and bushing locating system Sturdy quick release clamps secure plate to frame for reliable and repeatable printing.

The rear vertical wall is movable and can be set at an infinite specific position to accommodate the distance of your conveyor width.

Support plates can range from very complex to a simple flat open area.