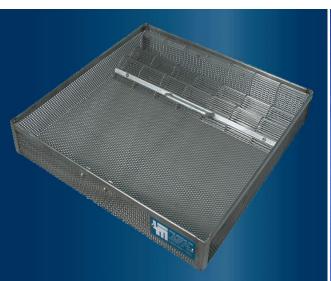

Super heavy duty, Stainless Steel wash trays are made from 16 ga., perforated sheet. They are welded, corner braced, and hemmed for operator safety. A unique fine mesh Stainless Steel drape lid is utilized to minimize PCA movement during washing. The lid is retractable and is provided with a convenient locking lift handle mounted to a lid stiffener. Trays can be custom fabricated to any size and depth.