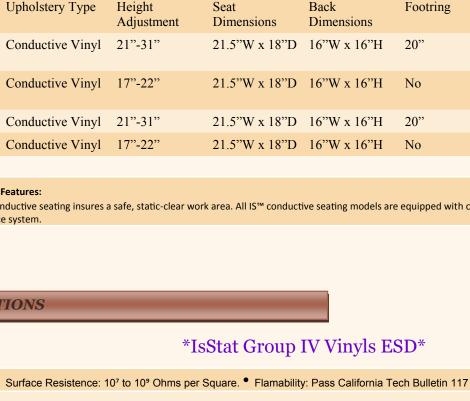

Dimensions

**CONDUCTIVE VINYL** 

**INDUSTRIAL** 

Seat Back Caster

| AE20W-VCON                                                                                                                                                                                                                                                             | Conductive Vinyl | 21"-31" | 21.5"W x 18"D | 19"W x 16.5"H | 20" | Polished<br>Aluminum | No  | 9 |
|------------------------------------------------------------------------------------------------------------------------------------------------------------------------------------------------------------------------------------------------------------------------|------------------|---------|---------------|---------------|-----|----------------------|-----|---|
| AE22W-VCON                                                                                                                                                                                                                                                             | Conductive Vinyl | 17"-22" | 21.5"W x 18"D | 19"W x 16.5"H | No  | Polished<br>Aluminum | No  | 9 |
| PE20W-VCON                                                                                                                                                                                                                                                             | Conductive Vinyl | 21"-31" | 21.5"W x 18"D | 19"W x 16.5"H | 20" | Black Nylon          | Yes | 1 |
| PE22W-VCON                                                                                                                                                                                                                                                             | Conductive Vinyl | 17"-22" | 21.5"W x 18"D | 19"W x 16.5"H | No  | Black Nylon          | Yes | 1 |
| Conductive Seating Features: Industrial Seating™conductive seating insures a safe, static-clear work area. All IS™ conductive seating models are equipped with conductive seat cushions, Back cushions, as well as all metal parts and the IS™ dual resistance system. |                  |         |               |               |     |                      |     |   |

17"-22"

Adjustment

Description

Seat

Surface Resistence: 10<sup>7</sup> to 10<sup>9</sup> Ohms per Square.
 Flamability: Pass California Tech Bulletin 117

Dimensions

Super Heavy Duty 450 lbs, Capacity, 3" High Resilient Density Foam for Better Comfort, Rubber Edge Banding Protection on Seat & Back