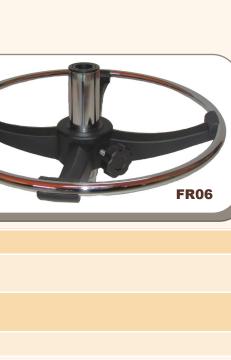

TA-BX-C

Nylon Center with Steel Ring, Footring 18" (option for models 20S, 45, 50 and 60)

**COLOR OPTIONS** 

**MECHANI** 

FR05

FR06

| Blue-411 |
|----------|

| Blue-411 |
|----------|
|          |

FR06

**MODEL** 

PL22W-VCON

Conductive Seating Features:

**COLOR OPTIONS** 

Height and Back Tilt (This control has two levers for seat height and back angle adjustment and back height adjustment with knob

**20W SERIES** 