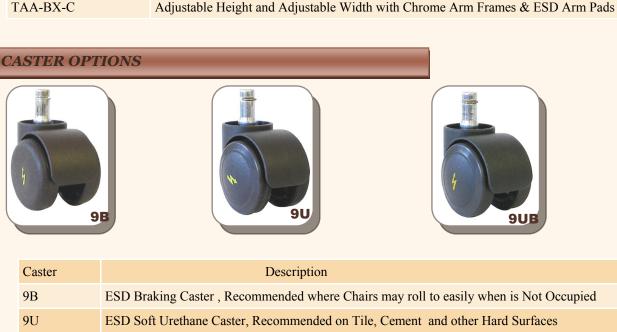

ARM REST OPTIONS

Arms Description TF-BX-C Fixed Height and Width, with Chrome Arm Frames & ESD Arm Pads

TAA-BX-C Adjustable Height and Adjustable Width with Chrome Arm Frames & ESD Arm Pads CASTER OPTIONS

TA-BX-C

Caster

9B ESD Braking Caster, Recommended where Chairs may roll to easily when is Not Occupied 9U ESD Soft Urethane Caster, Recommended on Tile, Cement and other Hard Surfaces 9UB ESD Soft Urethane Braking Caster, Recommended for reduce Mobility when is Not Occupied ESD Nylon Glide, Recommended for use in areas where requiring limited mobility 11