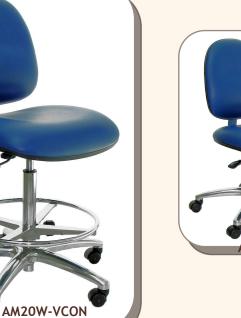

Dimensions

**CONDUCTIVE VINYL** 

**INDUSTRIAL** 

Seat Back Caster

| AE20W-VCON                                                                                                                                                                                                                                                             | Conductive Vinyl | 21"-31" | 21.5"W x 18"D | 19"W x 16.5"H | 20" | Polished<br>Aluminum | No  | 9 |
|------------------------------------------------------------------------------------------------------------------------------------------------------------------------------------------------------------------------------------------------------------------------|------------------|---------|---------------|---------------|-----|----------------------|-----|---|
| AE22W-VCON                                                                                                                                                                                                                                                             | Conductive Vinyl | 17"-22" | 21.5"W x 18"D | 19"W x 16.5"H | No  | Polished<br>Aluminum | No  | 9 |
| PE20W-VCON                                                                                                                                                                                                                                                             | Conductive Vinyl | 21"-31" | 21.5"W x 18"D | 19"W x 16.5"H | 20" | Black Nylon          | Yes | 1 |
| PE22W-VCON                                                                                                                                                                                                                                                             | Conductive Vinyl | 17"-22" | 21.5"W x 18"D | 19"W x 16.5"H | No  | Black Nylon          | Yes | 1 |
| Conductive Seating Features: Industrial Seating™conductive seating insures a safe, static-clear work area. All IS™ conductive seating models are equipped with conductive seat cushions, Back cushions, as well as all metal parts and the IS™ dual resistance system. |                  |         |               |               |     |                      |     |   |