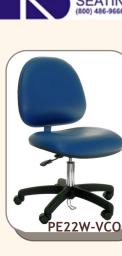

Dimensions

**CONDUCTIVE VINYL** 

**INDUSTRIAL** 

Seat Back Caster

| AE20W-VCON                                                                                                                                                                                                                                                             | Conductive Vinyl | 21"-31" | 21.5"W x 18"D | 19"W x 16.5"H | 20" | Polished<br>Aluminum | No  | 9 |
|------------------------------------------------------------------------------------------------------------------------------------------------------------------------------------------------------------------------------------------------------------------------|------------------|---------|---------------|---------------|-----|----------------------|-----|---|
| AE22W-VCON                                                                                                                                                                                                                                                             | Conductive Vinyl | 17"-22" | 21.5"W x 18"D | 19"W x 16.5"H | No  | Polished<br>Aluminum | No  | 9 |
| PE20W-VCON                                                                                                                                                                                                                                                             | Conductive Vinyl | 21"-31" | 21.5"W x 18"D | 19"W x 16.5"H | 20" | Black Nylon          | Yes | 1 |
| PE22W-VCON                                                                                                                                                                                                                                                             | Conductive Vinyl | 17"-22" | 21.5"W x 18"D | 19"W x 16.5"H | No  | Black Nylon          | Yes | 1 |
| Conductive Seating Features: Industrial Seating™conductive seating insures a safe, static-clear work area. All IS™ conductive seating models are equipped with conductive seat cushions, Back cushions, as well as all metal parts and the IS™ dual resistance system. |                  |         |               |               |     |                      |     |   |

17"-22"

Adjustment

Description

Seat

Surface Resistence: 10<sup>7</sup> to 10<sup>9</sup> Ohms per Square.
 Flamability: Pass California Tech Bulletin 117

Dimensions

Super Heavy Duty 450 lbs, Capacity, 3" High Resilient Density Foam for Better Comfort, Rubber Edge Banding Protection on Seat & Back