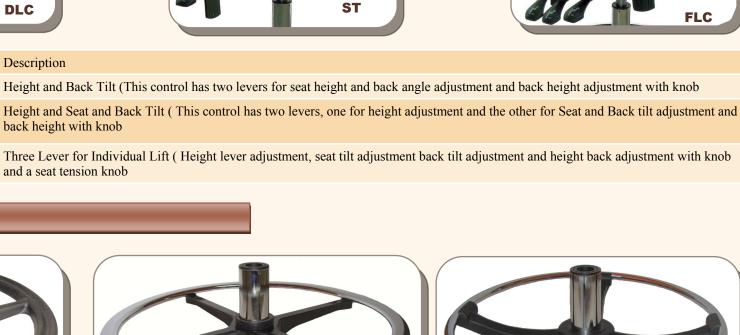

## Controls

|     | I                     |
|-----|-----------------------|
| DLC | Height an             |
| ST  | Height and back heigh |

| ST  | Height a back heigh |
|-----|---------------------|
| FLC | Three Le            |

| Description          |
|----------------------|
| Height an            |
| Height an back heigh |

| Description |
|-------------|
| Height an   |
| Height an   |

| neight and            |
|-----------------------|
| Height and back heigh |
| Three Lev             |

| LC               | Three Levand a seat |
|------------------|---------------------|
|                  |                     |
| FOOTRING OPTIONS | S                   |

Knobless Aluminum with Steel Ring 20"

|        | ST                                                                                |   |
|--------|-----------------------------------------------------------------------------------|---|
| on     |                                                                                   |   |
| ıd Bac | k Tilt (This control has two levers for seat height and back angle adjustment and | ł |

## t tension knob

|             | (30)         |        |                                                                                                                                                                                                                                                                                                                                                                                                                                                                                                                                                                                                                                                                                                                                                                                                                                                                                                                                                                                                                                                                                                                                                                                                                                                                                                                                                                                                                                                                                                                                                                                                                                                                                                                                                                                                                                                                                                                                                                                                                                                                                                                               |    |
|-------------|--------------|--------|-------------------------------------------------------------------------------------------------------------------------------------------------------------------------------------------------------------------------------------------------------------------------------------------------------------------------------------------------------------------------------------------------------------------------------------------------------------------------------------------------------------------------------------------------------------------------------------------------------------------------------------------------------------------------------------------------------------------------------------------------------------------------------------------------------------------------------------------------------------------------------------------------------------------------------------------------------------------------------------------------------------------------------------------------------------------------------------------------------------------------------------------------------------------------------------------------------------------------------------------------------------------------------------------------------------------------------------------------------------------------------------------------------------------------------------------------------------------------------------------------------------------------------------------------------------------------------------------------------------------------------------------------------------------------------------------------------------------------------------------------------------------------------------------------------------------------------------------------------------------------------------------------------------------------------------------------------------------------------------------------------------------------------------------------------------------------------------------------------------------------------|----|
| September 1 | The state of | C TOWN |                                                                                                                                                                                                                                                                                                                                                                                                                                                                                                                                                                                                                                                                                                                                                                                                                                                                                                                                                                                                                                                                                                                                                                                                                                                                                                                                                                                                                                                                                                                                                                                                                                                                                                                                                                                                                                                                                                                                                                                                                                                                                                                               |    |
|             |              |        |                                                                                                                                                                                                                                                                                                                                                                                                                                                                                                                                                                                                                                                                                                                                                                                                                                                                                                                                                                                                                                                                                                                                                                                                                                                                                                                                                                                                                                                                                                                                                                                                                                                                                                                                                                                                                                                                                                                                                                                                                                                                                                                               |    |
| -           |              |        | AND DESCRIPTION OF THE PERSON |    |
|             |              |        |                                                                                                                                                                                                                                                                                                                                                                                                                                                                                                                                                                                                                                                                                                                                                                                                                                                                                                                                                                                                                                                                                                                                                                                                                                                                                                                                                                                                                                                                                                                                                                                                                                                                                                                                                                                                                                                                                                                                                                                                                                                                                                                               | 40 |