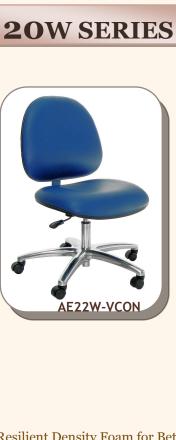

Dimensions

**CONDUCTIVE VINYL** 

**INDUSTRIAL** 

Seat Back Caster

| AE20W-VCON                                                                                                                                                                                                                                                             | Conductive Vinyl | 21"-31" | 21.5"W x 18"D | 19"W x 16.5"H | 20" | Polished<br>Aluminum | No  | 9 |
|------------------------------------------------------------------------------------------------------------------------------------------------------------------------------------------------------------------------------------------------------------------------|------------------|---------|---------------|---------------|-----|----------------------|-----|---|
| AE22W-VCON                                                                                                                                                                                                                                                             | Conductive Vinyl | 17"-22" | 21.5"W x 18"D | 19"W x 16.5"H | No  | Polished<br>Aluminum | No  | 9 |
| PE20W-VCON                                                                                                                                                                                                                                                             | Conductive Vinyl | 21"-31" | 21.5"W x 18"D | 19"W x 16.5"H | 20" | Black Nylon          | Yes | 1 |
| PE22W-VCON                                                                                                                                                                                                                                                             | Conductive Vinyl | 17"-22" | 21.5"W x 18"D | 19"W x 16.5"H | No  | Black Nylon          | Yes | 1 |
| Conductive Seating Features: Industrial Seating™conductive seating insures a safe, static-clear work area. All IS™ conductive seating models are equipped with conductive seat cushions, Back cushions, as well as all metal parts and the IS™ dual resistance system. |                  |         |               |               |     |                      |     |   |

17"-22"

Adjustment

Description

Seat

Surface Resistence: 10<sup>7</sup> to 10<sup>9</sup> Ohms per Square.
 Flamability: Pass California Tech Bulletin 117

Dimensions

Super Heavy Duty 450 lbs, Capacity, 3" High Resilient Density Foam for Better Comfort, Rubber Edge Banding Protection on Seat & Back