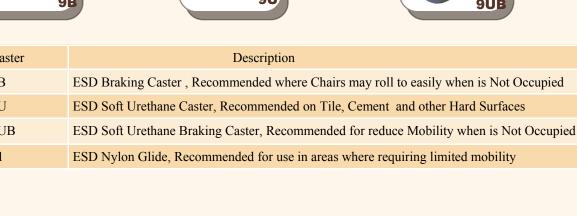

TA-BX-C

Caster

9B ESD Braking Caster, Recommended where Chairs may roll to easily when is Not Occupied 9U ESD Soft Urethane Caster, Recommended on Tile, Cement and other Hard Surfaces 9UB ESD Soft Urethane Braking Caster, Recommended for reduce Mobility when is Not Occupied ESD Nylon Glide, Recommended for use in areas where requiring limited mobility 11