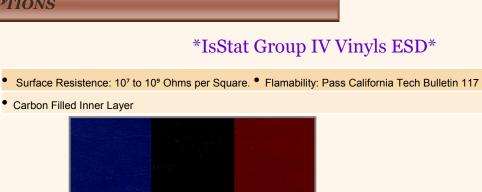

17"-22"

Adjustment

Description

Seat

Surface Resistence: 10<sup>7</sup> to 10<sup>9</sup> Ohms per Square.
 Flamability: Pass California Tech Bulletin 117

Dimensions

Super Heavy Duty 450 lbs, Capacity, 3" High Resilient Density Foam for Better Comfort, Rubber Edge Banding Protection on Seat & Back