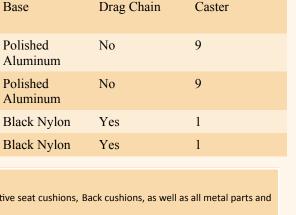

Dimensions

**CONDUCTIVE VINYL** 

**INDUSTRIAL** 

Seat Back Caster

| AE20W-VCON                                                                                                                                                                                                                                                             | Conductive Vinyl | 21"-31" | 21.5"W x 18"D | 19"W x 16.5"H | 20" | Polished<br>Aluminum | No  | 9 |
|------------------------------------------------------------------------------------------------------------------------------------------------------------------------------------------------------------------------------------------------------------------------|------------------|---------|---------------|---------------|-----|----------------------|-----|---|
| AE22W-VCON                                                                                                                                                                                                                                                             | Conductive Vinyl | 17"-22" | 21.5"W x 18"D | 19"W x 16.5"H | No  | Polished<br>Aluminum | No  | 9 |
| PE20W-VCON                                                                                                                                                                                                                                                             | Conductive Vinyl | 21"-31" | 21.5"W x 18"D | 19"W x 16.5"H | 20" | Black Nylon          | Yes | 1 |
| PE22W-VCON                                                                                                                                                                                                                                                             | Conductive Vinyl | 17"-22" | 21.5"W x 18"D | 19"W x 16.5"H | No  | Black Nylon          | Yes | 1 |
| Conductive Seating Features: Industrial Seating™conductive seating insures a safe, static-clear work area. All IS™ conductive seating models are equipped with conductive seat cushions, Back cushions, as well as all metal parts and the IS™ dual resistance system. |                  |         |               |               |     |                      |     |   |

| inum           | 110                      |                    |
|----------------|--------------------------|--------------------|
| ied<br>inum    | No                       | 9                  |
| Nylon          | Yes                      | 1                  |
| Nylon          | Yes                      | 1                  |
| cushions, Back | c cushions, as well as a | ll metal parts and |

| l<br>um | No               | 9                              |
|---------|------------------|--------------------------------|
| ylon    | Yes              | 1                              |
| ylon    | Yes              | 1                              |
| shions, | Back cushions, a | as well as all metal parts and |
|         |                  |                                |
|         |                  |                                |
|         |                  |                                |
|         |                  |                                |
|         |                  |                                |

Drag Chain

No

No

Yes

Yes

Footring

20"

No

Footring

20"

No

No

Base

Polished

Polished

Aluminum

Aluminum

Black Nylon

Black Nylon

**FR05** 

TA-BX-C

| TAA-BX-C |
|----------|
|          |
|          |

| 9 | 90 908                                                                                 |
|---|----------------------------------------------------------------------------------------|
|   | Description                                                                            |
|   | ESD Braking Caster, Recommended where Chairs may roll to easily when is Not Occupied   |
|   | ESD Soft Urethane Caster, Recommended on Tile, Cement and other Hard Surfaces          |
|   | ESD Soft Urethane Braking Caster, Recommended for reduce Mobility when is Not Occupied |
|   | ESD Nylon Glide, Recommended for use in areas where requiring limited mobility         |
|   |                                                                                        |
|   |                                                                                        |
|   |                                                                                        |
|   |                                                                                        |
|   |                                                                                        |