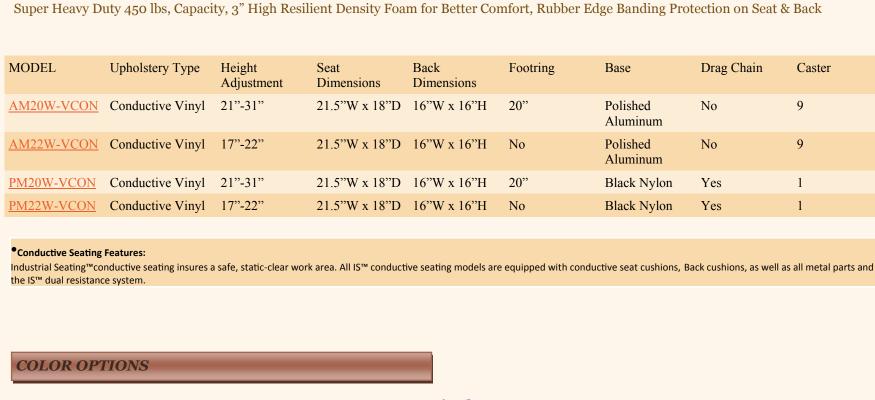

17"-22"

Adjustment

Description

Seat

Surface Resistence: 10<sup>7</sup> to 10<sup>9</sup> Ohms per Square.
 Flamability: Pass California Tech Bulletin 117

Dimensions

Super Heavy Duty 450 lbs, Capacity, 3" High Resilient Density Foam for Better Comfort, Rubber Edge Banding Protection on Seat & Back

21.5"W x 18"D 15"W x 12"H

21.5"W x 18"D 15"W x 12"H

21.5"W x 18"D 15"W x 12"H

Back

Dimensions

FR06

**MODEL** 

PL22W-VCON

Conductive Seating Features:

**COLOR OPTIONS** 

Height and Back Tilt (This control has two levers for seat height and back angle adjustment and back height adjustment with knob

**20W SERIES** 