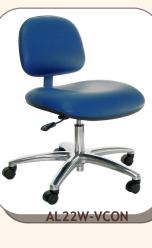

Dimensions

**CONDUCTIVE VINYL** 

**INDUSTRIAL** 

Seat Back Caster

| AE20W-VCON                                                                                                                                                                                                                                                             | Conductive Vinyl | 21"-31" | 21.5"W x 18"D | 19"W x 16.5"H | 20" | Polished<br>Aluminum | No  | 9 |
|------------------------------------------------------------------------------------------------------------------------------------------------------------------------------------------------------------------------------------------------------------------------|------------------|---------|---------------|---------------|-----|----------------------|-----|---|
| AE22W-VCON                                                                                                                                                                                                                                                             | Conductive Vinyl | 17"-22" | 21.5"W x 18"D | 19"W x 16.5"H | No  | Polished<br>Aluminum | No  | 9 |
| PE20W-VCON                                                                                                                                                                                                                                                             | Conductive Vinyl | 21"-31" | 21.5"W x 18"D | 19"W x 16.5"H | 20" | Black Nylon          | Yes | 1 |
| PE22W-VCON                                                                                                                                                                                                                                                             | Conductive Vinyl | 17"-22" | 21.5"W x 18"D | 19"W x 16.5"H | No  | Black Nylon          | Yes | 1 |
| Conductive Seating Features: Industrial Seating™conductive seating insures a safe, static-clear work area. All IS™ conductive seating models are equipped with conductive seat cushions, Back cushions, as well as all metal parts and the IS™ dual resistance system. |                  |         |               |               |     |                      |     |   |

FR06

**MODEL** 

PL22W-VCON

Conductive Seating Features:

**COLOR OPTIONS** 

Height and Back Tilt (This control has two levers for seat height and back angle adjustment and back height adjustment with knob

**20W SERIES** 