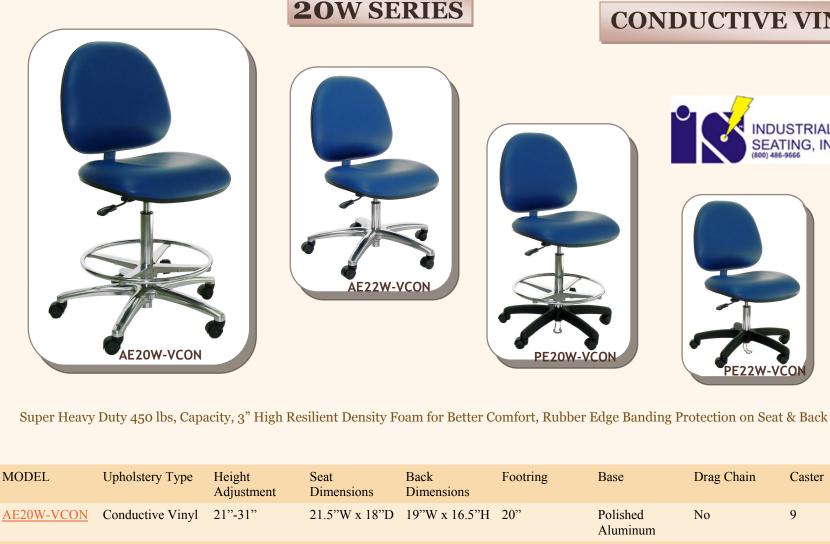

Dimensions

**CONDUCTIVE VINYL** 

**INDUSTRIAL** 

Seat Back Caster

| AE20W-VCON                                                                                                                                                                                                                                                             | Conductive Vinyl | 21"-31" | 21.5"W x 18"D | 19"W x 16.5"H | 20" | Polished<br>Aluminum | No  | 9 |
|------------------------------------------------------------------------------------------------------------------------------------------------------------------------------------------------------------------------------------------------------------------------|------------------|---------|---------------|---------------|-----|----------------------|-----|---|
| AE22W-VCON                                                                                                                                                                                                                                                             | Conductive Vinyl | 17"-22" | 21.5"W x 18"D | 19"W x 16.5"H | No  | Polished<br>Aluminum | No  | 9 |
| PE20W-VCON                                                                                                                                                                                                                                                             | Conductive Vinyl | 21"-31" | 21.5"W x 18"D | 19"W x 16.5"H | 20" | Black Nylon          | Yes | 1 |
| PE22W-VCON                                                                                                                                                                                                                                                             | Conductive Vinyl | 17"-22" | 21.5"W x 18"D | 19"W x 16.5"H | No  | Black Nylon          | Yes | 1 |
| Conductive Seating Features: Industrial Seating™conductive seating insures a safe, static-clear work area. All IS™ conductive seating models are equipped with conductive seat cushions, Back cushions, as well as all metal parts and the IS™ dual resistance system. |                  |         |               |               |     |                      |     |   |

17"-22"

Adjustment

Description

Seat

Surface Resistence: 10<sup>7</sup> to 10<sup>9</sup> Ohms per Square.
 Flamability: Pass California Tech Bulletin 117

Dimensions

Super Heavy Duty 450 lbs, Capacity, 3" High Resilient Density Foam for Better Comfort, Rubber Edge Banding Protection on Seat & Back