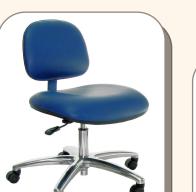

Dimensions

**CONDUCTIVE VINYL** 

**INDUSTRIAL** 

Seat Back Caster

| AE20W-VCON                                                                                                                                                                                                                                                             | Conductive Vinyl | 21"-31" | 21.5"W x 18"D | 19"W x 16.5"H | 20" | Polished<br>Aluminum | No  | 9 |
|------------------------------------------------------------------------------------------------------------------------------------------------------------------------------------------------------------------------------------------------------------------------|------------------|---------|---------------|---------------|-----|----------------------|-----|---|
| AE22W-VCON                                                                                                                                                                                                                                                             | Conductive Vinyl | 17"-22" | 21.5"W x 18"D | 19"W x 16.5"H | No  | Polished<br>Aluminum | No  | 9 |
| PE20W-VCON                                                                                                                                                                                                                                                             | Conductive Vinyl | 21"-31" | 21.5"W x 18"D | 19"W x 16.5"H | 20" | Black Nylon          | Yes | 1 |
| PE22W-VCON                                                                                                                                                                                                                                                             | Conductive Vinyl | 17"-22" | 21.5"W x 18"D | 19"W x 16.5"H | No  | Black Nylon          | Yes | 1 |
| Conductive Seating Features: Industrial Seating™conductive seating insures a safe, static-clear work area. All IS™ conductive seating models are equipped with conductive seat cushions, Back cushions, as well as all metal parts and the IS™ dual resistance system. |                  |         |               |               |     |                      |     |   |

**AL20W-VCON** 

Upholstery Type

<u>AL20W-VCON</u> Conductive Vinyl

AL22W-VCON Conductive Vinyl

PL20W-VCON Conductive Vinyl 21"-31"

Conductive Vinyl

Height

21"-31"

17"-22"

Adjustment

Description

Seat

Surface Resistence: 10<sup>7</sup> to 10<sup>9</sup> Ohms per Square.
 Flamability: Pass California Tech Bulletin 117

Dimensions

Super Heavy Duty 450 lbs, Capacity, 3" High Resilient Density Foam for Better Comfort, Rubber Edge Banding Protection on Seat & Back

21.5"W x 18"D 15"W x 12"H

21.5"W x 18"D 15"W x 12"H

21.5"W x 18"D 15"W x 12"H

Back

Dimensions