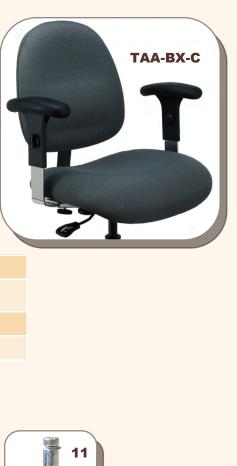

ARM REST OPTIONS

Arms Description TF-BX-C Fixed Height and Width, with Chrome Arm Frames & ESD Arm Pads

TAA-BX-C Adjustable Height and Adjustable Width with Chrome Arm Frames & ESD Arm Pads CASTER OPTIONS

FR04

Blue-411

Fixed Height and Width, with Chrome Arm Frames & ESD Arm Pads

Fixed Height and Adjustable Width, with Chrome Arm Frames & ESD Arm Pads

**FR04** 

Knobless Nylon Footring 18"

Description

Description