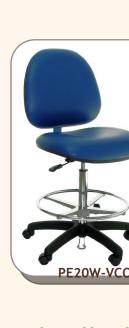

Dimensions

**CONDUCTIVE VINYL** 

**INDUSTRIAL** 

Seat Back Caster

| AE20W-VCON                                                                                                                                                                                                                                                             | Conductive Vinyl | 21"-31" | 21.5"W x 18"D | 19"W x 16.5"H | 20" | Polished<br>Aluminum | No  | 9 |
|------------------------------------------------------------------------------------------------------------------------------------------------------------------------------------------------------------------------------------------------------------------------|------------------|---------|---------------|---------------|-----|----------------------|-----|---|
| AE22W-VCON                                                                                                                                                                                                                                                             | Conductive Vinyl | 17"-22" | 21.5"W x 18"D | 19"W x 16.5"H | No  | Polished<br>Aluminum | No  | 9 |
| PE20W-VCON                                                                                                                                                                                                                                                             | Conductive Vinyl | 21"-31" | 21.5"W x 18"D | 19"W x 16.5"H | 20" | Black Nylon          | Yes | 1 |
| PE22W-VCON                                                                                                                                                                                                                                                             | Conductive Vinyl | 17"-22" | 21.5"W x 18"D | 19"W x 16.5"H | No  | Black Nylon          | Yes | 1 |
| Conductive Seating Features: Industrial Seating™conductive seating insures a safe, static-clear work area. All IS™ conductive seating models are equipped with conductive seat cushions, Back cushions, as well as all metal parts and the IS™ dual resistance system. |                  |         |               |               |     |                      |     |   |

17"-22"

Adjustment

Description

Seat

Surface Resistence: 10<sup>7</sup> to 10<sup>9</sup> Ohms per Square.
 Flamability: Pass California Tech Bulletin 117

Dimensions

Super Heavy Duty 450 lbs, Capacity, 3" High Resilient Density Foam for Better Comfort, Rubber Edge Banding Protection on Seat & Back