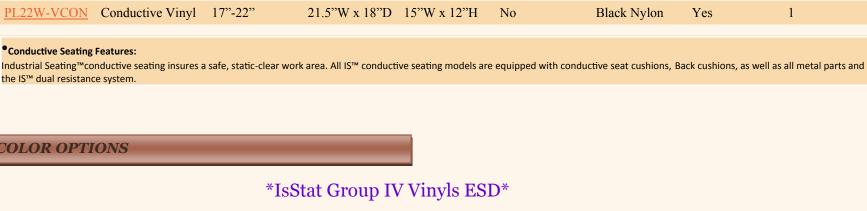

Dimensions

**CONDUCTIVE VINYL** 

**INDUSTRIAL** 

Seat Back Caster

| AE20W-VCON                                                                                                                                                                                                                                                             | Conductive Vinyl | 21"-31" | 21.5"W x 18"D | 19"W x 16.5"H | 20" | Polished<br>Aluminum | No  | 9 |
|------------------------------------------------------------------------------------------------------------------------------------------------------------------------------------------------------------------------------------------------------------------------|------------------|---------|---------------|---------------|-----|----------------------|-----|---|
| AE22W-VCON                                                                                                                                                                                                                                                             | Conductive Vinyl | 17"-22" | 21.5"W x 18"D | 19"W x 16.5"H | No  | Polished<br>Aluminum | No  | 9 |
| PE20W-VCON                                                                                                                                                                                                                                                             | Conductive Vinyl | 21"-31" | 21.5"W x 18"D | 19"W x 16.5"H | 20" | Black Nylon          | Yes | 1 |
| PE22W-VCON                                                                                                                                                                                                                                                             | Conductive Vinyl | 17"-22" | 21.5"W x 18"D | 19"W x 16.5"H | No  | Black Nylon          | Yes | 1 |
| Conductive Seating Features: Industrial Seating™conductive seating insures a safe, static-clear work area. All IS™ conductive seating models are equipped with conductive seat cushions, Back cushions, as well as all metal parts and the IS™ dual resistance system. |                  |         |               |               |     |                      |     |   |

FR06

**MODEL** 

PL22W-VCON

Conductive Seating Features:

**COLOR OPTIONS** 

Height and Back Tilt (This control has two levers for seat height and back angle adjustment and back height adjustment with knob

**20W SERIES** 