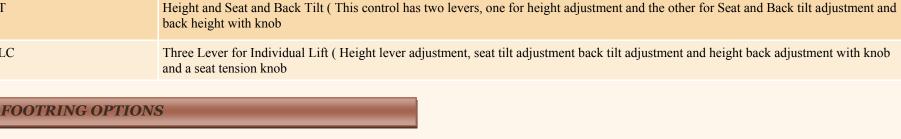

## Controls

|     | I                     |
|-----|-----------------------|
| DLC | Height an             |
| ST  | Height and back heigh |

| ST  | Height a back heigh |
|-----|---------------------|
| FLC | Three Le            |

| Description          |
|----------------------|
| Height an            |
| Height an back heigh |

| Description |
|-------------|
| Height an   |
| Height an   |

| neight and            |
|-----------------------|
| Height and back heigh |
| Three Lev             |

| LC               | Three Levand a seat |
|------------------|---------------------|
|                  |                     |
| FOOTRING OPTIONS | S                   |

Knobless Aluminum with Steel Ring 20"

|        | ST                                                                                |   |
|--------|-----------------------------------------------------------------------------------|---|
| on     |                                                                                   |   |
| ıd Bac | k Tilt (This control has two levers for seat height and back angle adjustment and | ł |

|  | - |  |
|--|---|--|

| FLC                                        |
|--------------------------------------------|
| back height adjustment with knob           |
| ther for Seat and Back tilt adjustment and |
| nt and height back adjustment with knob    |
|                                            |
|                                            |