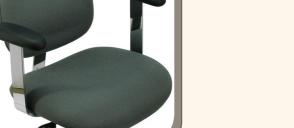

ARM REST OPTIONS

Arms Description TF-BX-C Fixed Height and Width, with Chrome Arm Frames & ESD Arm Pads

TAA-BX-C Adjustable Height and Adjustable Width with Chrome Arm Frames & ESD Arm Pads CASTER OPTIONS

TA-BX-C

Caster

9B ESD Braking Caster, Recommended where Chairs may roll to easily when is Not Occupied 9U ESD Soft Urethane Caster, Recommended on Tile, Cement and other Hard Surfaces 9UB ESD Soft Urethane Braking Caster, Recommended for reduce Mobility when is Not Occupied ESD Nylon Glide, Recommended for use in areas where requiring limited mobility 11