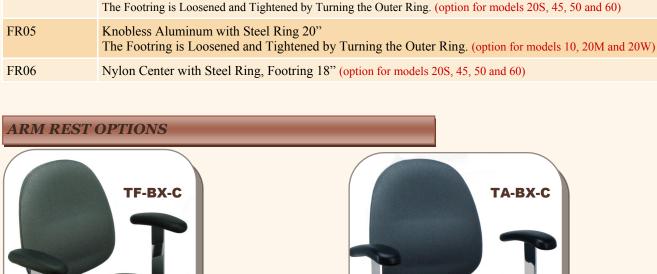

TA-BX-C

Nylon Center with Steel Ring, Footring 18" (option for models 20S, 45, 50 and 60)

**COLOR OPTIONS** 

**MECHANI** 

FR05

FR06

| Blue-411 |
|----------|

| Blue-411 |
|----------|
|          |

ARM REST OPTIONS

Arms Description TF-BX-C Fixed Height and Width, with Chrome Arm Frames & ESD Arm Pads

TAA-BX-C Adjustable Height and Adjustable Width with Chrome Arm Frames & ESD Arm Pads CASTER OPTIONS