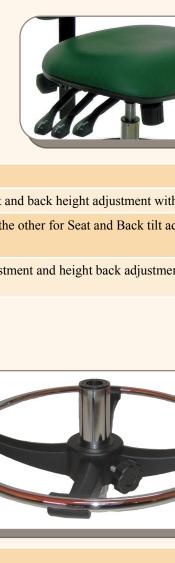

## Controls

|     | I                     |
|-----|-----------------------|
| DLC | Height an             |
| ST  | Height and back heigh |

| ST  | Height a back heigh |
|-----|---------------------|
| FLC | Three Le            |

| Description          |
|----------------------|
| Height an            |
| Height an back heigh |

| Description |
|-------------|
| Height an   |
| Height an   |

| neight and            |
|-----------------------|
| Height and back heigh |
| Three Lev             |

|        | ST                                                                                |   |
|--------|-----------------------------------------------------------------------------------|---|
| on     |                                                                                   |   |
| ıd Bac | k Tilt (This control has two levers for seat height and back angle adjustment and | ł |

|  | - |  |
|--|---|--|

| FLC                                        |
|--------------------------------------------|
| back height adjustment with knob           |
| ther for Seat and Back tilt adjustment and |
| nt and height back adjustment with knob    |
|                                            |
|                                            |