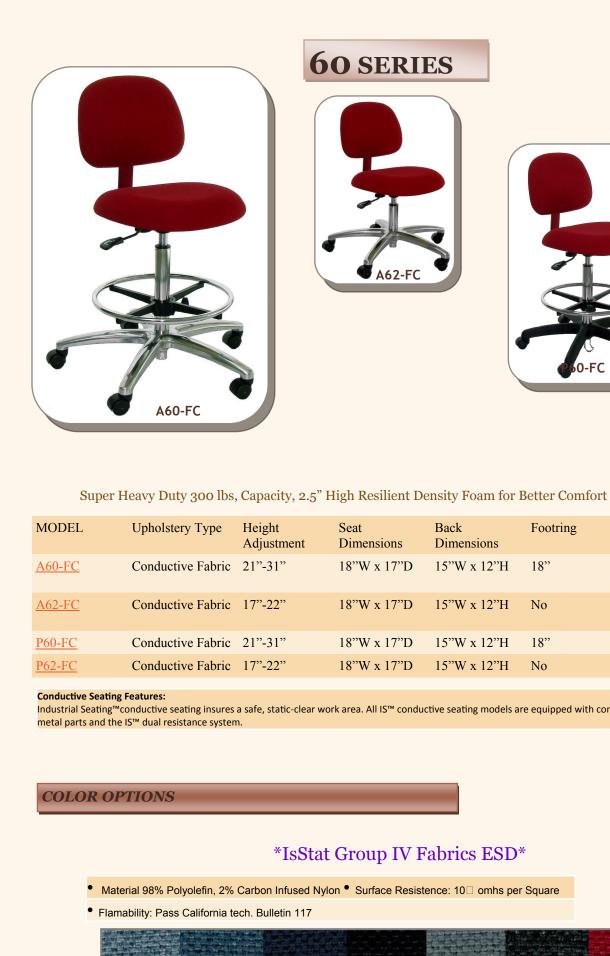

Base

Polished

Polished

Aluminum

Aluminum

**CONDUCTIVE FABRIC** 

INDUSTRIAL SEATING, INC.

|                     |                              |                         |                         |                         |                       | Aluminum                |                         |       |
|---------------------|------------------------------|-------------------------|-------------------------|-------------------------|-----------------------|-------------------------|-------------------------|-------|
| <u> 260-FC</u>      | Conductive Fabric            | 21"-31"                 | 18"W x 17"D             | 15"W x 12"H             | 18"                   | Black Nylon             | Yes                     | 1     |
| <u> 262-FC</u>      | Conductive Fabric            | 17"-22"                 | 18"W x 17"D             | 15"W x 12"H             | No                    | Black Nylon             | Yes                     | 1     |
|                     |                              |                         |                         |                         |                       |                         |                         |       |
| Conductive Seating  | Features:                    |                         |                         |                         |                       |                         |                         |       |
| ndustrial Seating™  | conductive seating insures   | a safe, static-clear wo | rk area. All IS™ conduc | tive seating models are | e equipped with condu | uctive seat cushions, B | ack cushions, as well a | s all |
| netal parts and the | e IS™ dual resistance system | n.                      |                         |                         |                       |                         |                         |       |