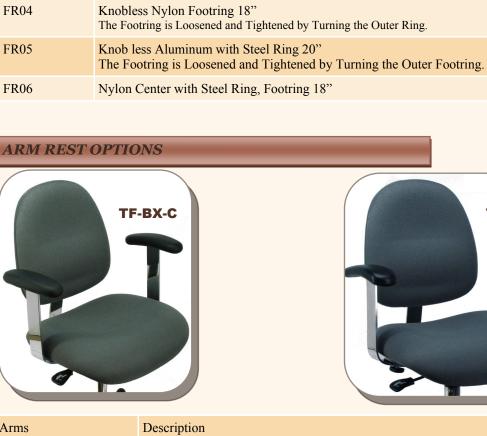

FR04

FR05

FR06

Footring

FR04

FR05

FR06

Arms

## DLC Footring Description

| DLC                                                                                                                                                                                                                                                                                                                                                                                                                                                                                                                                                                                                                                                                                                                                                                                                                                                                                                                                                                                                                                                                                                                                                                                                                                                                                                                                                                                                                                                                                                                                                                                                                                                                                                                                                                                                                                                                                                                                                                                                                                                                                                                            |
|--------------------------------------------------------------------------------------------------------------------------------------------------------------------------------------------------------------------------------------------------------------------------------------------------------------------------------------------------------------------------------------------------------------------------------------------------------------------------------------------------------------------------------------------------------------------------------------------------------------------------------------------------------------------------------------------------------------------------------------------------------------------------------------------------------------------------------------------------------------------------------------------------------------------------------------------------------------------------------------------------------------------------------------------------------------------------------------------------------------------------------------------------------------------------------------------------------------------------------------------------------------------------------------------------------------------------------------------------------------------------------------------------------------------------------------------------------------------------------------------------------------------------------------------------------------------------------------------------------------------------------------------------------------------------------------------------------------------------------------------------------------------------------------------------------------------------------------------------------------------------------------------------------------------------------------------------------------------------------------------------------------------------------------------------------------------------------------------------------------------------------|
| Description                                                                                                                                                                                                                                                                                                                                                                                                                                                                                                                                                                                                                                                                                                                                                                                                                                                                                                                                                                                                                                                                                                                                                                                                                                                                                                                                                                                                                                                                                                                                                                                                                                                                                                                                                                                                                                                                                                                                                                                                                                                                                                                    |
| Knobless Nylon Footring 18" The Footring is Loosened and Tightened by Turning the Oute                                                                                                                                                                                                                                                                                                                                                                                                                                                                                                                                                                                                                                                                                                                                                                                                                                                                                                                                                                                                                                                                                                                                                                                                                                                                                                                                                                                                                                                                                                                                                                                                                                                                                                                                                                                                                                                                                                                                                                                                                                         |
| Knobless Aluminum with Steel Ring 20"<br>The Footring is Loosened and Tightened by Turning th                                                                                                                                                                                                                                                                                                                                                                                                                                                                                                                                                                                                                                                                                                                                                                                                                                                                                                                                                                                                                                                                                                                                                                                                                                                                                                                                                                                                                                                                                                                                                                                                                                                                                                                                                                                                                                                                                                                                                                                                                                  |
| Nylon Center with Steel Ring, Footring 18" (option for the steel Ring) (option for the |
|                                                                                                                                                                                                                                                                                                                                                                                                                                                                                                                                                                                                                                                                                                                                                                                                                                                                                                                                                                                                                                                                                                                                                                                                                                                                                                                                                                                                                                                                                                                                                                                                                                                                                                                                                                                                                                                                                                                                                                                                                                                                                                                                |