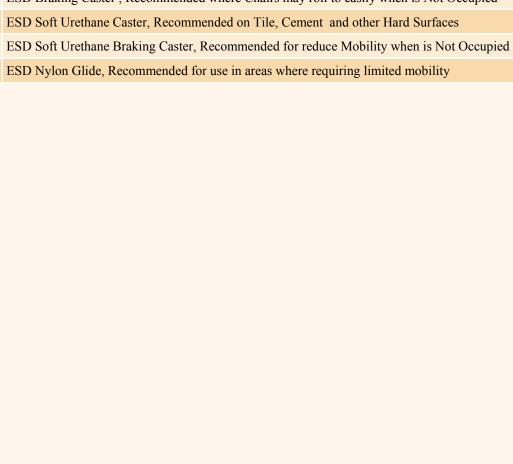

|



TA-BX-C





TAA-BX-C

## **FOOTRING OPTIONS**



FR04

Description