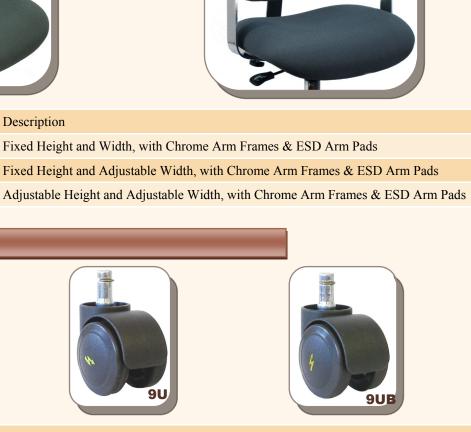

|



TA-BX-C





TAA-BX-C

## **FOOTRING OPTIONS**



FR04

Description