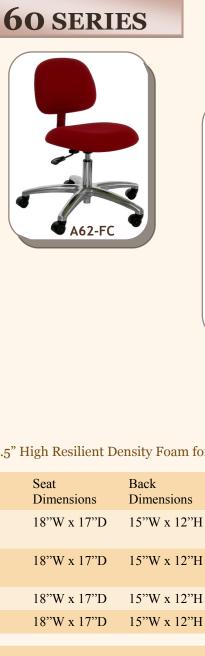

Base

Polished

Polished

Aluminum

Aluminum

**CONDUCTIVE FABRIC** 

INDUSTRIAL SEATING, INC.

|                     |                              |                         |                         |                         |                       | Aluminum                |                         |       |
|---------------------|------------------------------|-------------------------|-------------------------|-------------------------|-----------------------|-------------------------|-------------------------|-------|
| <u> 260-FC</u>      | Conductive Fabric            | 21"-31"                 | 18"W x 17"D             | 15"W x 12"H             | 18"                   | Black Nylon             | Yes                     | 1     |
| <u> 262-FC</u>      | Conductive Fabric            | 17"-22"                 | 18"W x 17"D             | 15"W x 12"H             | No                    | Black Nylon             | Yes                     | 1     |
|                     |                              |                         |                         |                         |                       |                         |                         |       |
| Conductive Seating  | Features:                    |                         |                         |                         |                       |                         |                         |       |
| ndustrial Seating™  | conductive seating insures   | a safe, static-clear wo | rk area. All IS™ conduc | tive seating models are | e equipped with condu | uctive seat cushions, B | ack cushions, as well a | s all |
| netal parts and the | e IS™ dual resistance system | n.                      |                         |                         |                       |                         |                         |       |