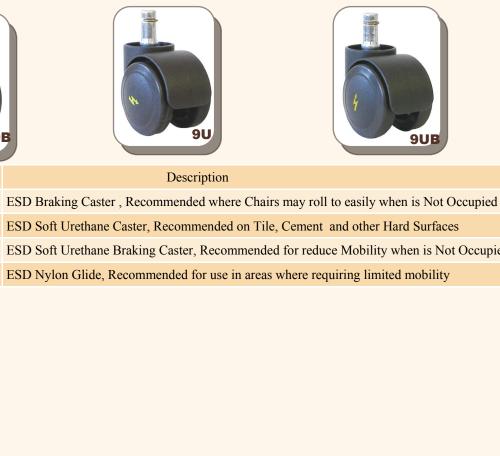

|



TA-BX-C





TAA-BX-C

## **FOOTRING OPTIONS**



FR04

Description