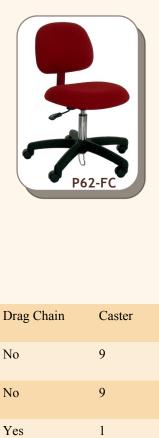

Base

Polished

Polished

Aluminum

Aluminum

**CONDUCTIVE FABRIC** 

INDUSTRIAL SEATING, INC.

|                     |                              |                         |                         |                         |                       | Aluminum                |                         |       |
|---------------------|------------------------------|-------------------------|-------------------------|-------------------------|-----------------------|-------------------------|-------------------------|-------|
| <u> 260-FC</u>      | Conductive Fabric            | 21"-31"                 | 18"W x 17"D             | 15"W x 12"H             | 18"                   | Black Nylon             | Yes                     | 1     |
| <u> 262-FC</u>      | Conductive Fabric            | 17"-22"                 | 18"W x 17"D             | 15"W x 12"H             | No                    | Black Nylon             | Yes                     | 1     |
|                     |                              |                         |                         |                         |                       |                         |                         |       |
| Conductive Seating  | Features:                    |                         |                         |                         |                       |                         |                         |       |
| ndustrial Seating™  | conductive seating insures   | a safe, static-clear wo | rk area. All IS™ conduc | tive seating models are | e equipped with condu | uctive seat cushions, B | ack cushions, as well a | s all |
| netal parts and the | e IS™ dual resistance system | n.                      |                         |                         |                       |                         |                         |       |